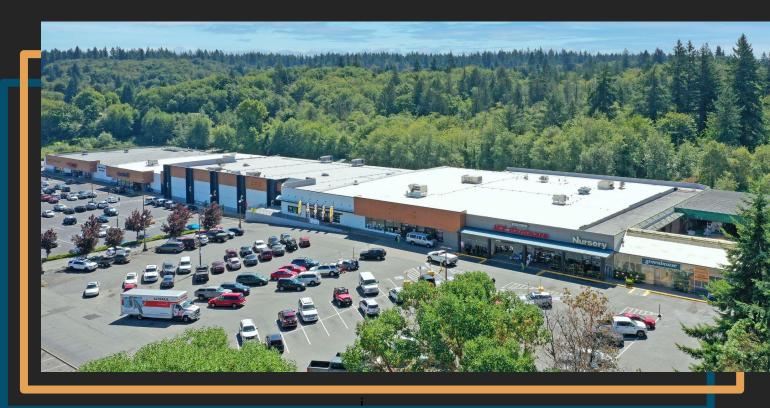

The Property is surrounded by new and renovated retail centers and is located adjacent to South Kitsap High School, enrolling more than 2,650 students annually. The Property is located on SE Mile HIII Drive boasting daily traffic counts in excess of 22,000 VPD. In February, 2020 a successful Arby's Franchisee remodeled and opened a new Arby's location on the northwest pad site of the center. Retail Center offers a tenant a high-grossing investment in a rapidly growing Seattle MSA submarket.

#### **Features**

890 feet of frontage on SE Mile Hill Drive with large pylon signage and numerous access points

\$3 MM renovation in 2022: new facade siding, new roof, renovated entrance, paint inside & out

**Shopping Mall** 

**Anchor Tenants** 

Ace Hardware Grocery Outlet

Goodwill

Kitsap Physical Therapy

**Campus Area** 

12.75 acres

**Available Spaces** 