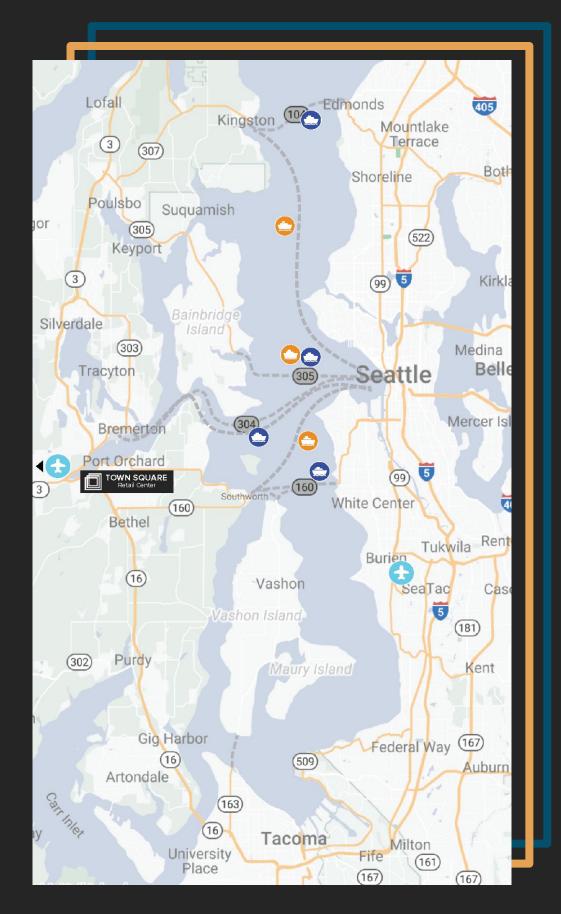

## **Regional Transit Map**

**Drive Times** 

**1.25 Hours** to Seattle

**35 Minutes** to Tacoma

**1 Hour** to Olympia

**Kitsap Fast Ferries** 

**Washington State** 

### **Ferry Times**

12 Minutes to Bremerton from Port Orchard

1 Hour to Seattle from Port Orchard (Bremerton Ferry)

30 Minutes to South Seattle from Port Orchard (Southworth)

30 Minutes to Downtown Seattle from Port Orchard (Southworth)