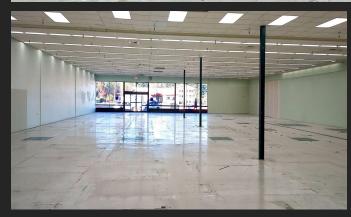

1696 MHD -18,000-21,000 SF

## **Suite 1696**

18,000-21,000 SF space for big box retail

Dedicated loading dock 3 phase power