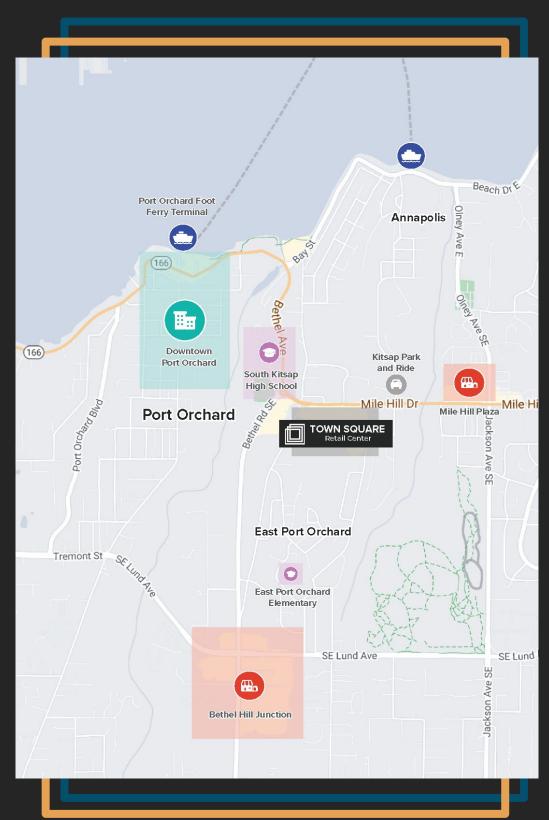

## **Local Map**

Downtown Port Orchard

Port Orchard Foot Ferry Terminal

Annapolis Ferry Terminal

Kitsap Park and Ride

South Kitsap High School

East Port Orchard Elementary

Retail Stores Mile Hill Plaza