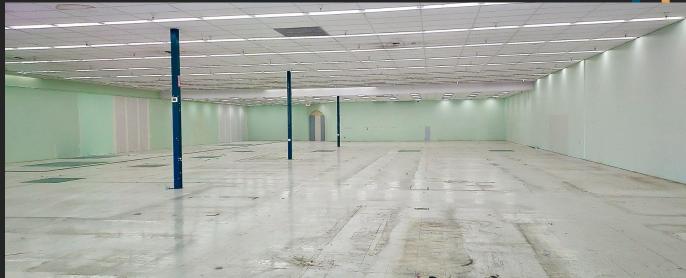

1696 MHD -18,000-21,000 SF

## **Suite 1696**

18,000-21,000 SF space for big box retail

Dedicated loading dock 3 phase power