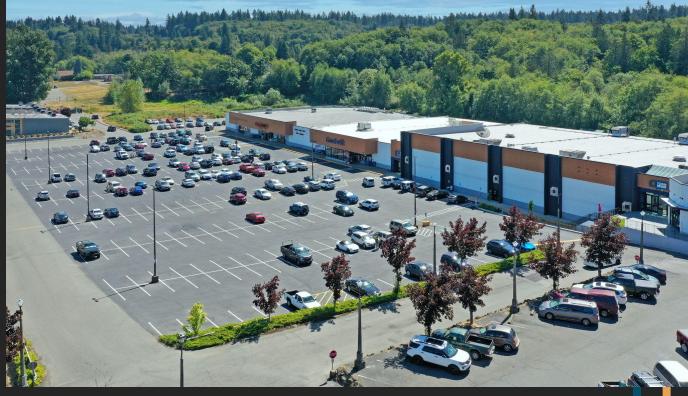

The Property is surrounded by new and renovated retail centers and is located adjacent to South Kitsap High School, enrolling more than 2,650 students annually. The Property is located on SE Mile HIII Drive boasting daily traffic counts in excess of 22,000 VPD. In February, 2020 a successful Arby's Franchisee remodeled and opened a new Arby's location on the northwest pad site of the center. Retail Center offers a tenant a high-grossing investment in a rapidly growing Seattle MSA submarket.

#### **Features**

890 feet of frontage on SE Mile Hill Drive with large pylon signage and numerous access points

\$3 MM renovation in 2022: new facade siding, new roof, renovated entrance, paint inside & out