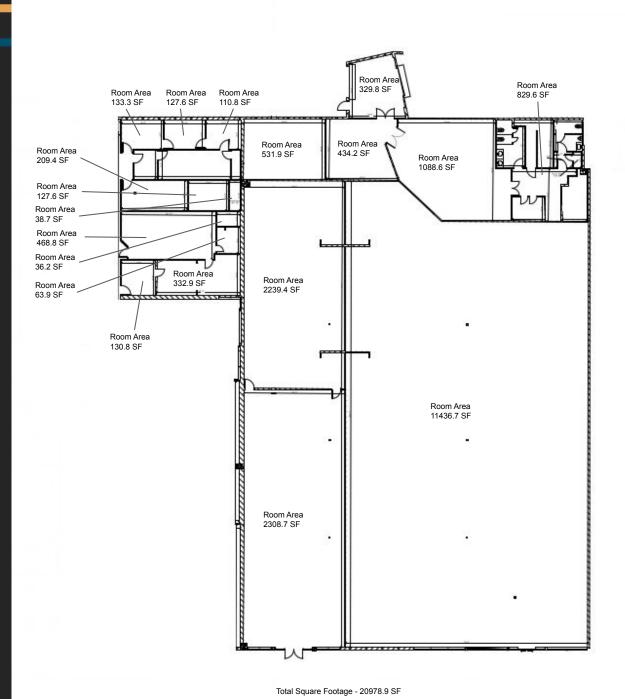

1696 MHD -18,000-21,000 SF

## **Suite 1696**

18,000-21,000 SF space for big box retail

Dedicated loading dock 3 phase power