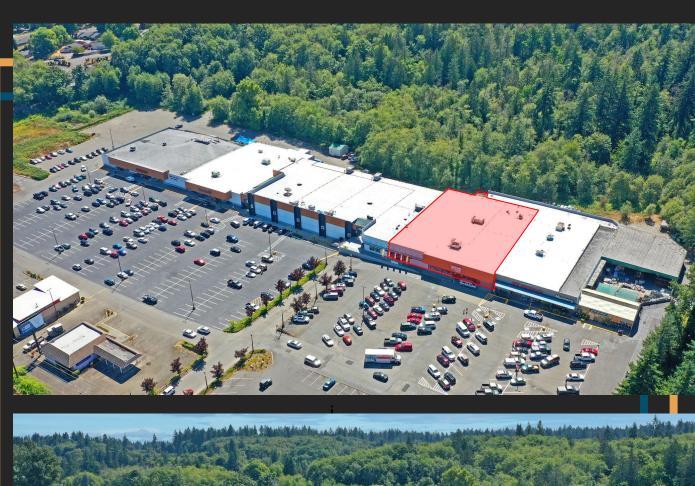

The Property is surrounded by new and renovated retail centers and is located adjacent to South Kitsap High School, enrolling more than 2,650 students annually. The Property is located on SE Mile HIII Drive boasting daily traffic counts in excess of 22,000 VPD. In February, 2020 a successful Arby's Franchisee remodeled and opened a new Arby's location on the northwest pad site of the center. Retail Center offers a tenant a high-grossing investment in a rapidly growing Seattle MSA submarket.

#### **Features**

890 feet of frontage on SE Mile Hill Drive with large pylon signage and numerous access points

\$3 MM renovation in 2022: new facade siding, new roof, renovated entrance, paint inside & out

**Shopping Mall** 

**Anchor Tenants** 

Ace Hardware Grocery Outlet

Goodwill

Kitsap Physical Therapy

**Campus Area** 

12.75 acres

**Available Spaces** 

1696 MHD -18,000-21,000 SF