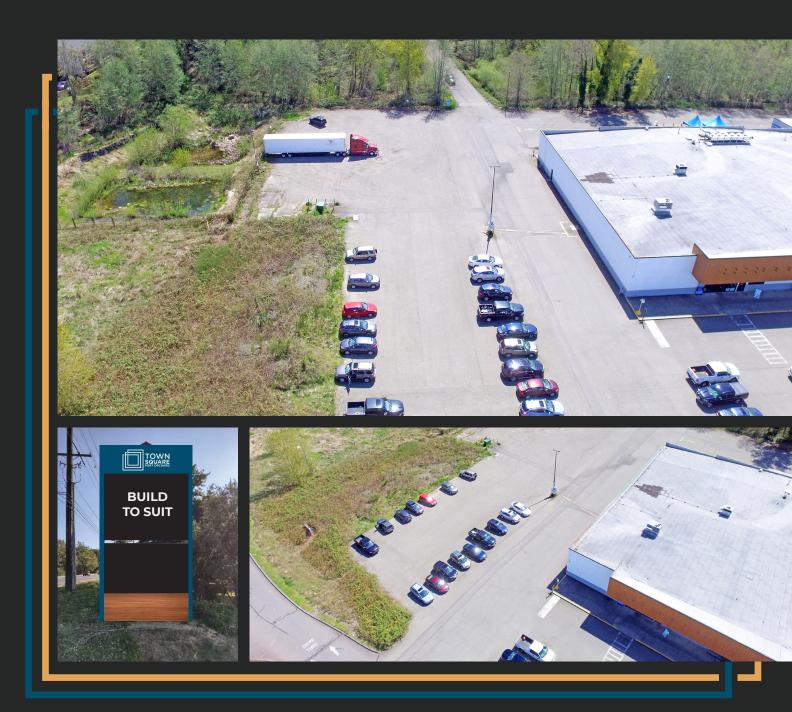

## 0.55 acre development pad

- Supports up to 12,000 SF x 2 levels
- Arterial street frontage (22,000 VPD)