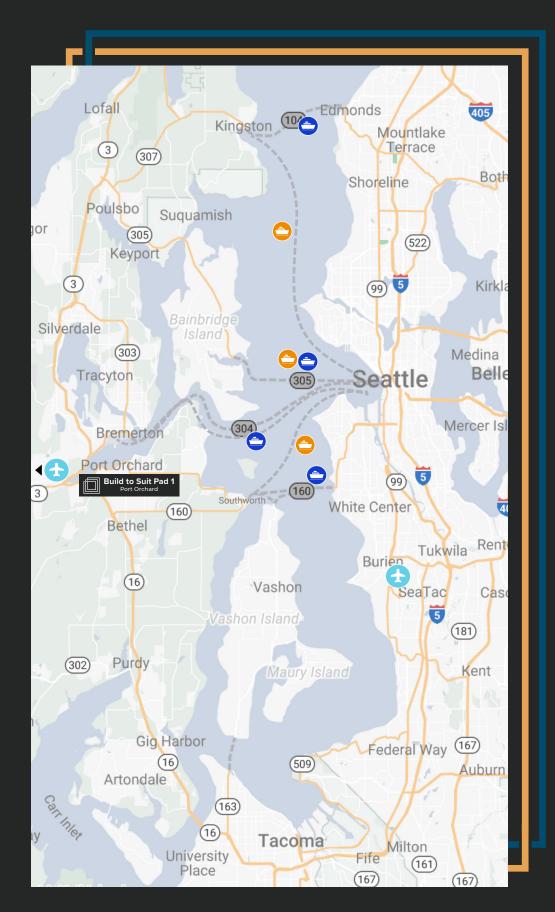

# **Regional Transit Map**

**Drive Times** 

**1.25 Hours** to Seattle

**35 Minutes** to Tacoma

**1 Hour** to Olympia

**Kitsap Fast Ferries** 

**Washington State** 

### **Ferry Times**

#### 12 Minutes

to Bremerton from Port Orchard

#### 1 Hour

to Seattle from Port Orchard (Bremerton Ferry)

#### **30 Minutes**

to South Seattle from Port Orchard (Southworth)

#### **30 Minutes**

to Downtown Seattle from Port Orchard (Southworth)

SeaTac Airport

**Bremerton Airport** 